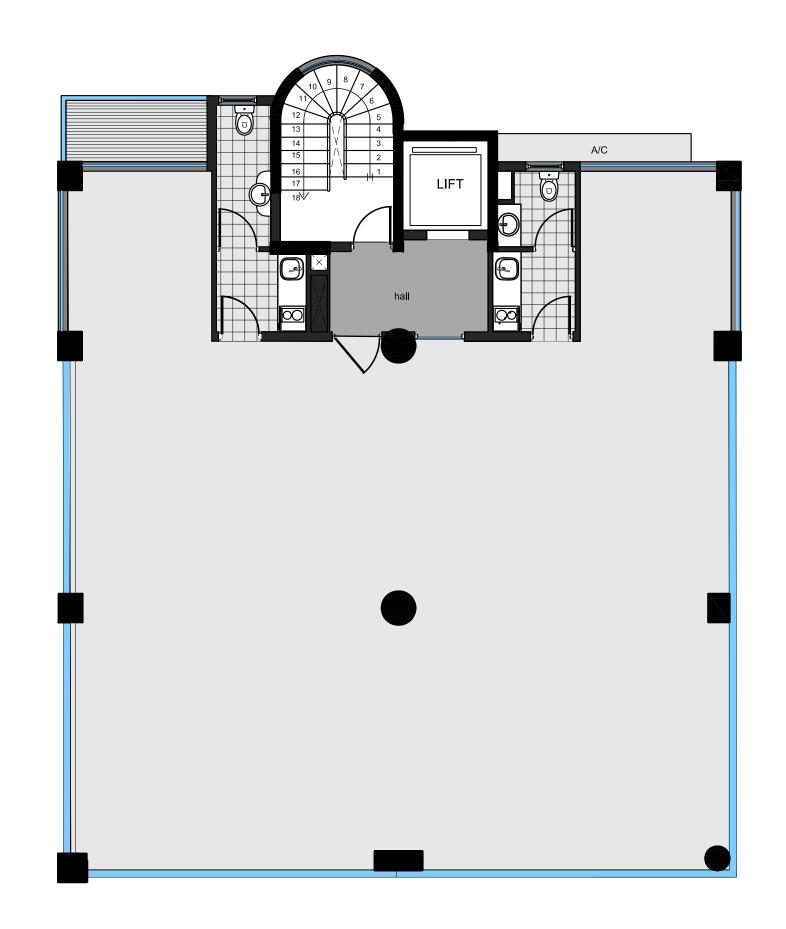

## Comfortable Stylish Functional

The ground floor retail unit with mezzanine is utilized as an office area, with the above floors offering four corporate offices.

The building offers ample visitor parking spaces on the ground floor, in addition to secured underground parking facilities sufficient to accommodate the needs of the tenants.