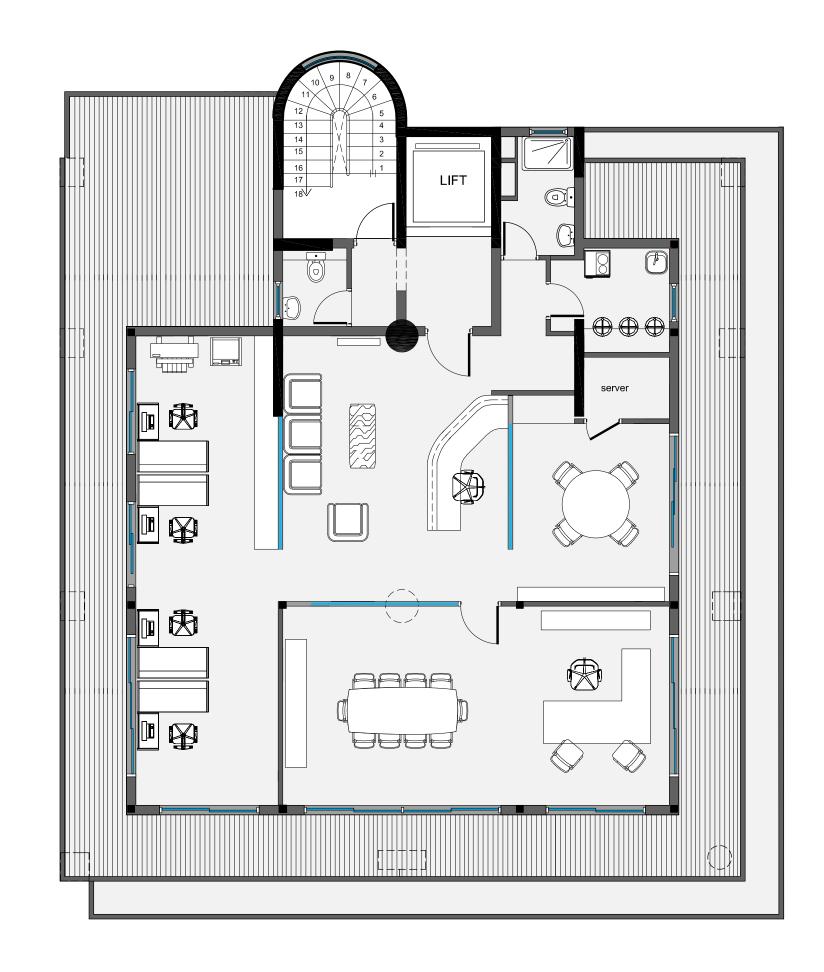

## Comfortable Stylish Functional

The ground floor retail unit with mezzanine is utilized as an office area, with the above floors offering four corporate offices.

The building offers ample visitor parking spaces on the ground floor, in addition to secured underground parking facilities sufficient to accommodate the needs of the tenants.