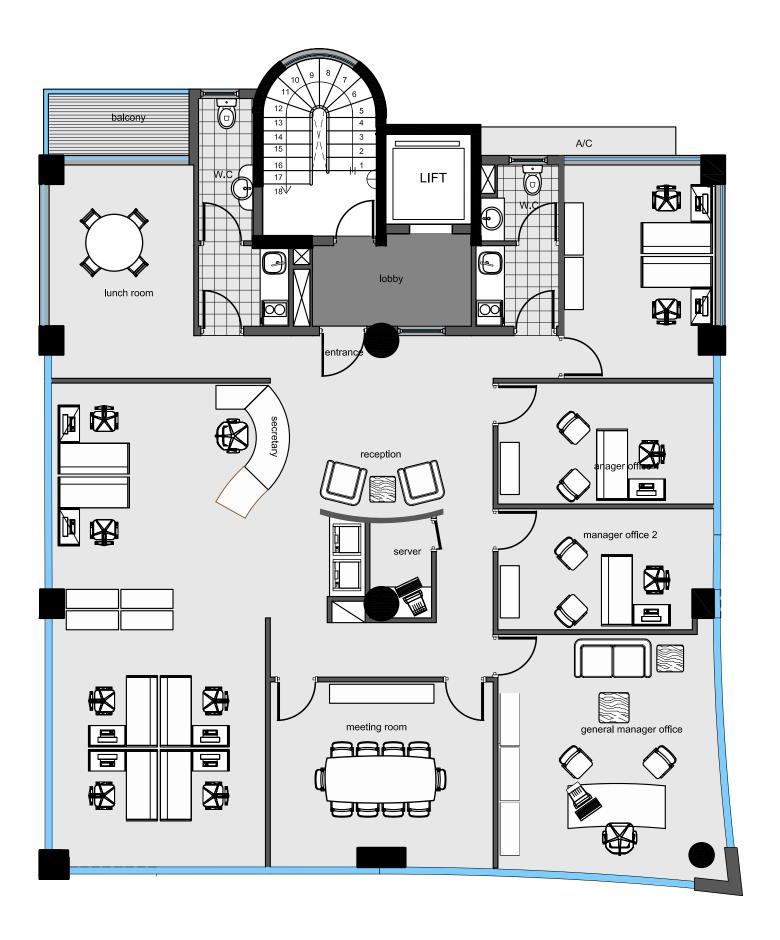

## Comfortable Stylish Functional

The ground floor retail unit with mezzanine is utilized as an office area, with the above floors offering four corporate offices.

The building offers ample visitor parking spaces on the ground floor, in addition to secured underground parking facilities sufficient to accommodate the needs of the tenants.