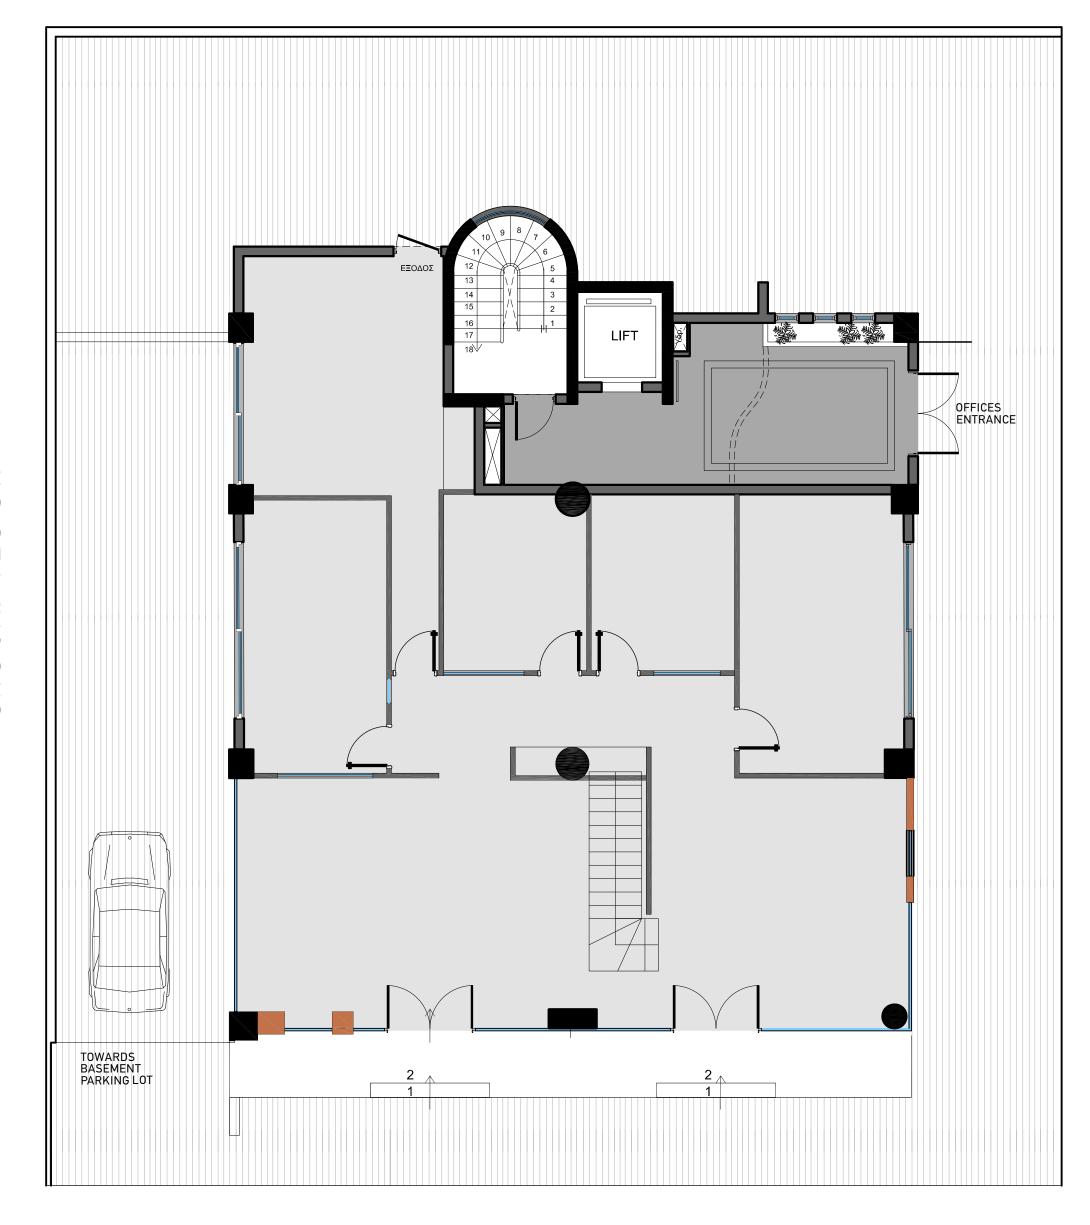

## Comfortable Stylish Functional

The ground floor retail unit with mezzanine is utilized as an office area, with the above floors offering four corporate offices.

The building offers ample visitor parking spaces on the ground floor, in addition to secured underground parking facilities sufficient to accommodate the needs of the tenants.