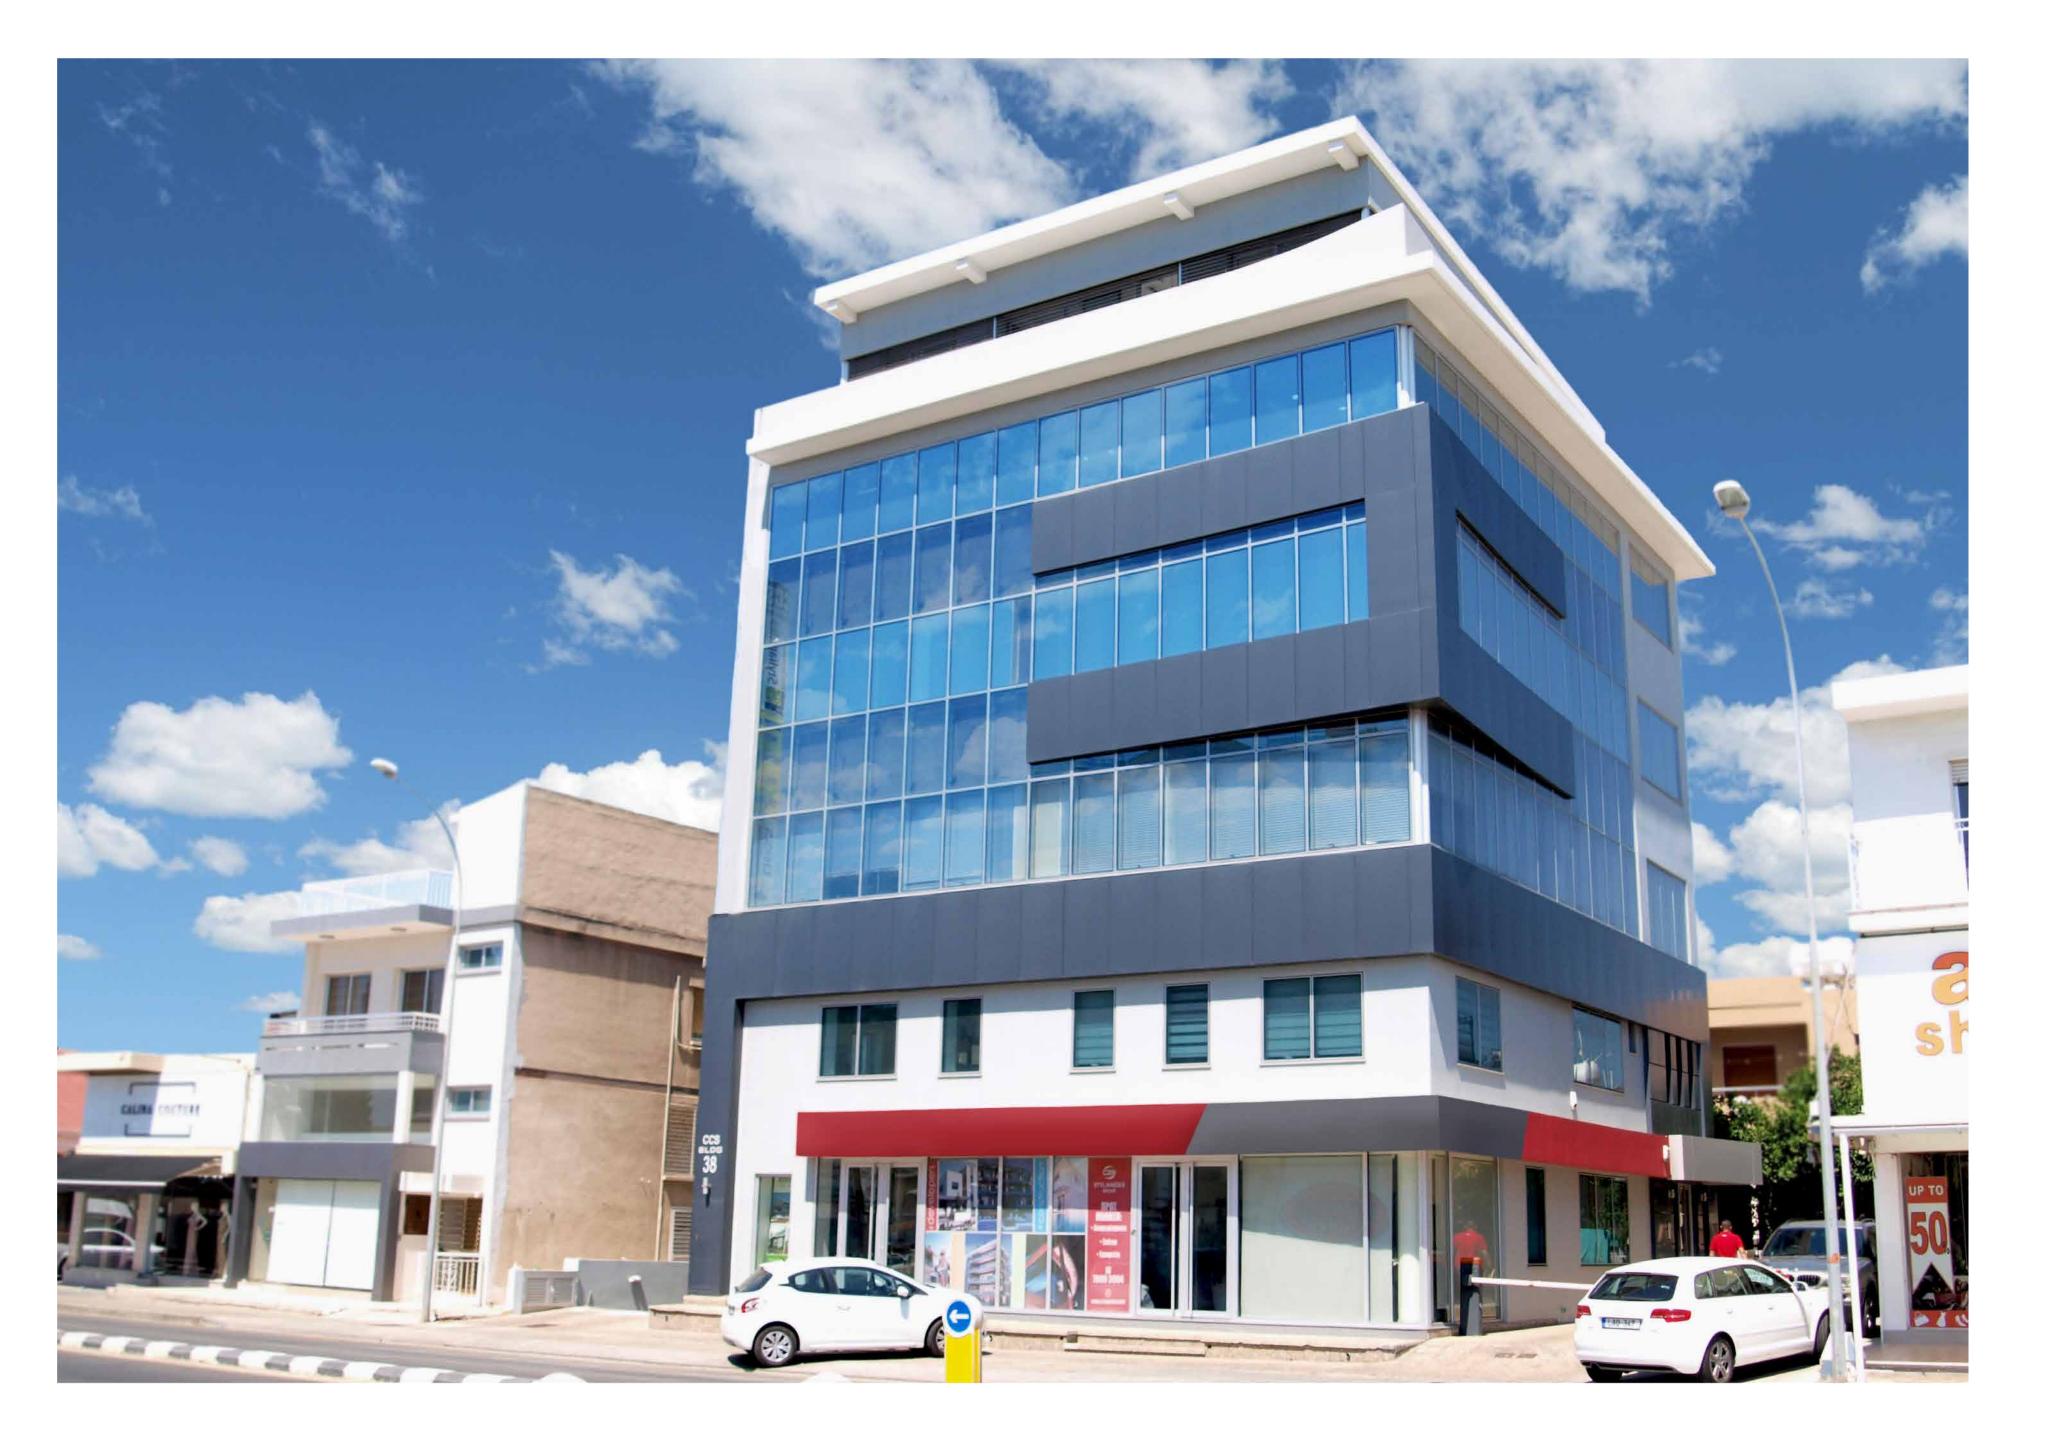

• COMMERCIAL BUILDING FOR SALE •

### Conveniently Located

CCS building is located on Spyrou Kyrianou Avenue in the area of Polemidia, one of the main commercial roads in Limassol, offering high visibility from all sides.

Furthermore this modern commercial building is located close to Limassol's central business district, surrounded by an array of commercial offices, financial institutions and a large selection of showrooms.

### Fully Tenanted offering a good rental yield

Offering a stylish and comfortable, yet functional working environment. The building is fully tenanted by reputable local and international companies, on long term rental contracts.

## Comfortable Stylish Functional

The ground floor retail unit with mezzanine is utilized as an office area, with the above floors offering four corporate offices.

The building offers ample visitor parking spaces on the ground floor, in addition to secured underground parking facilities sufficient to accommodate the needs of the tenants.