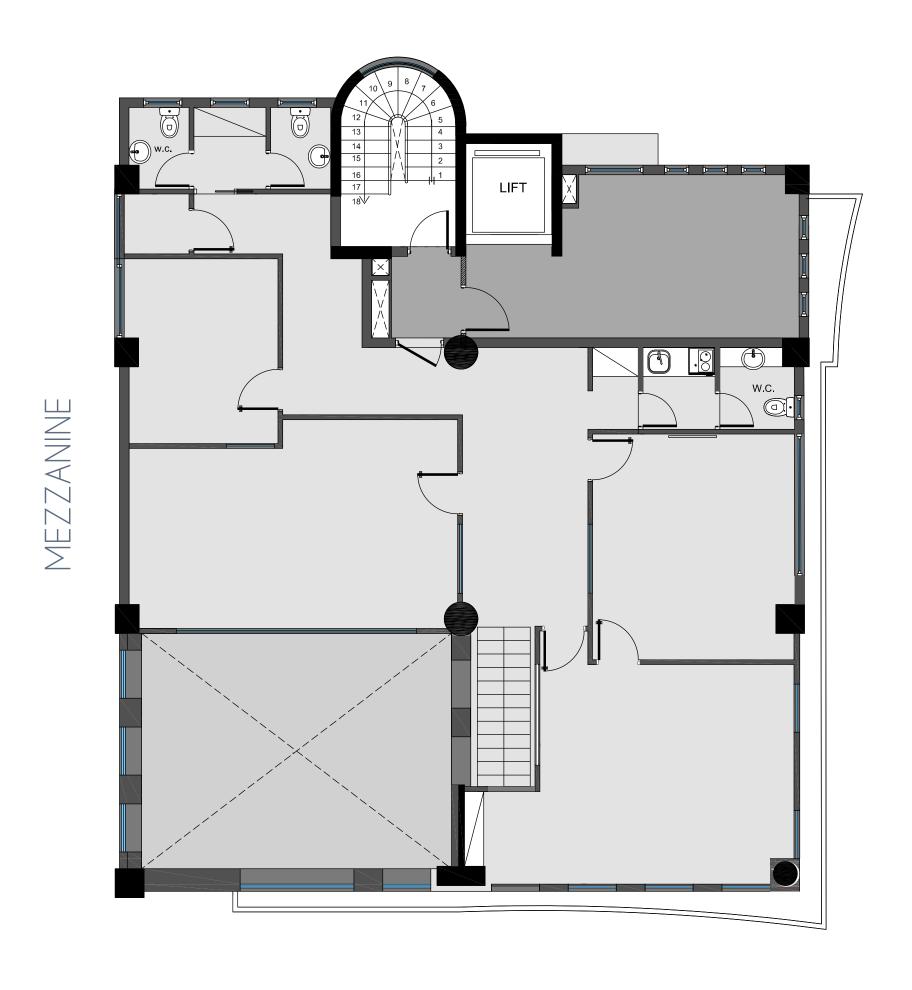

## Comfortable Stylish Functional

The ground floor retail unit with mezzanine is utilized as an office area, with the above floors offering four corporate offices.

The building offers ample visitor parking spaces on the ground floor, in addition to secured underground parking facilities sufficient to accommodate the needs of the tenants.