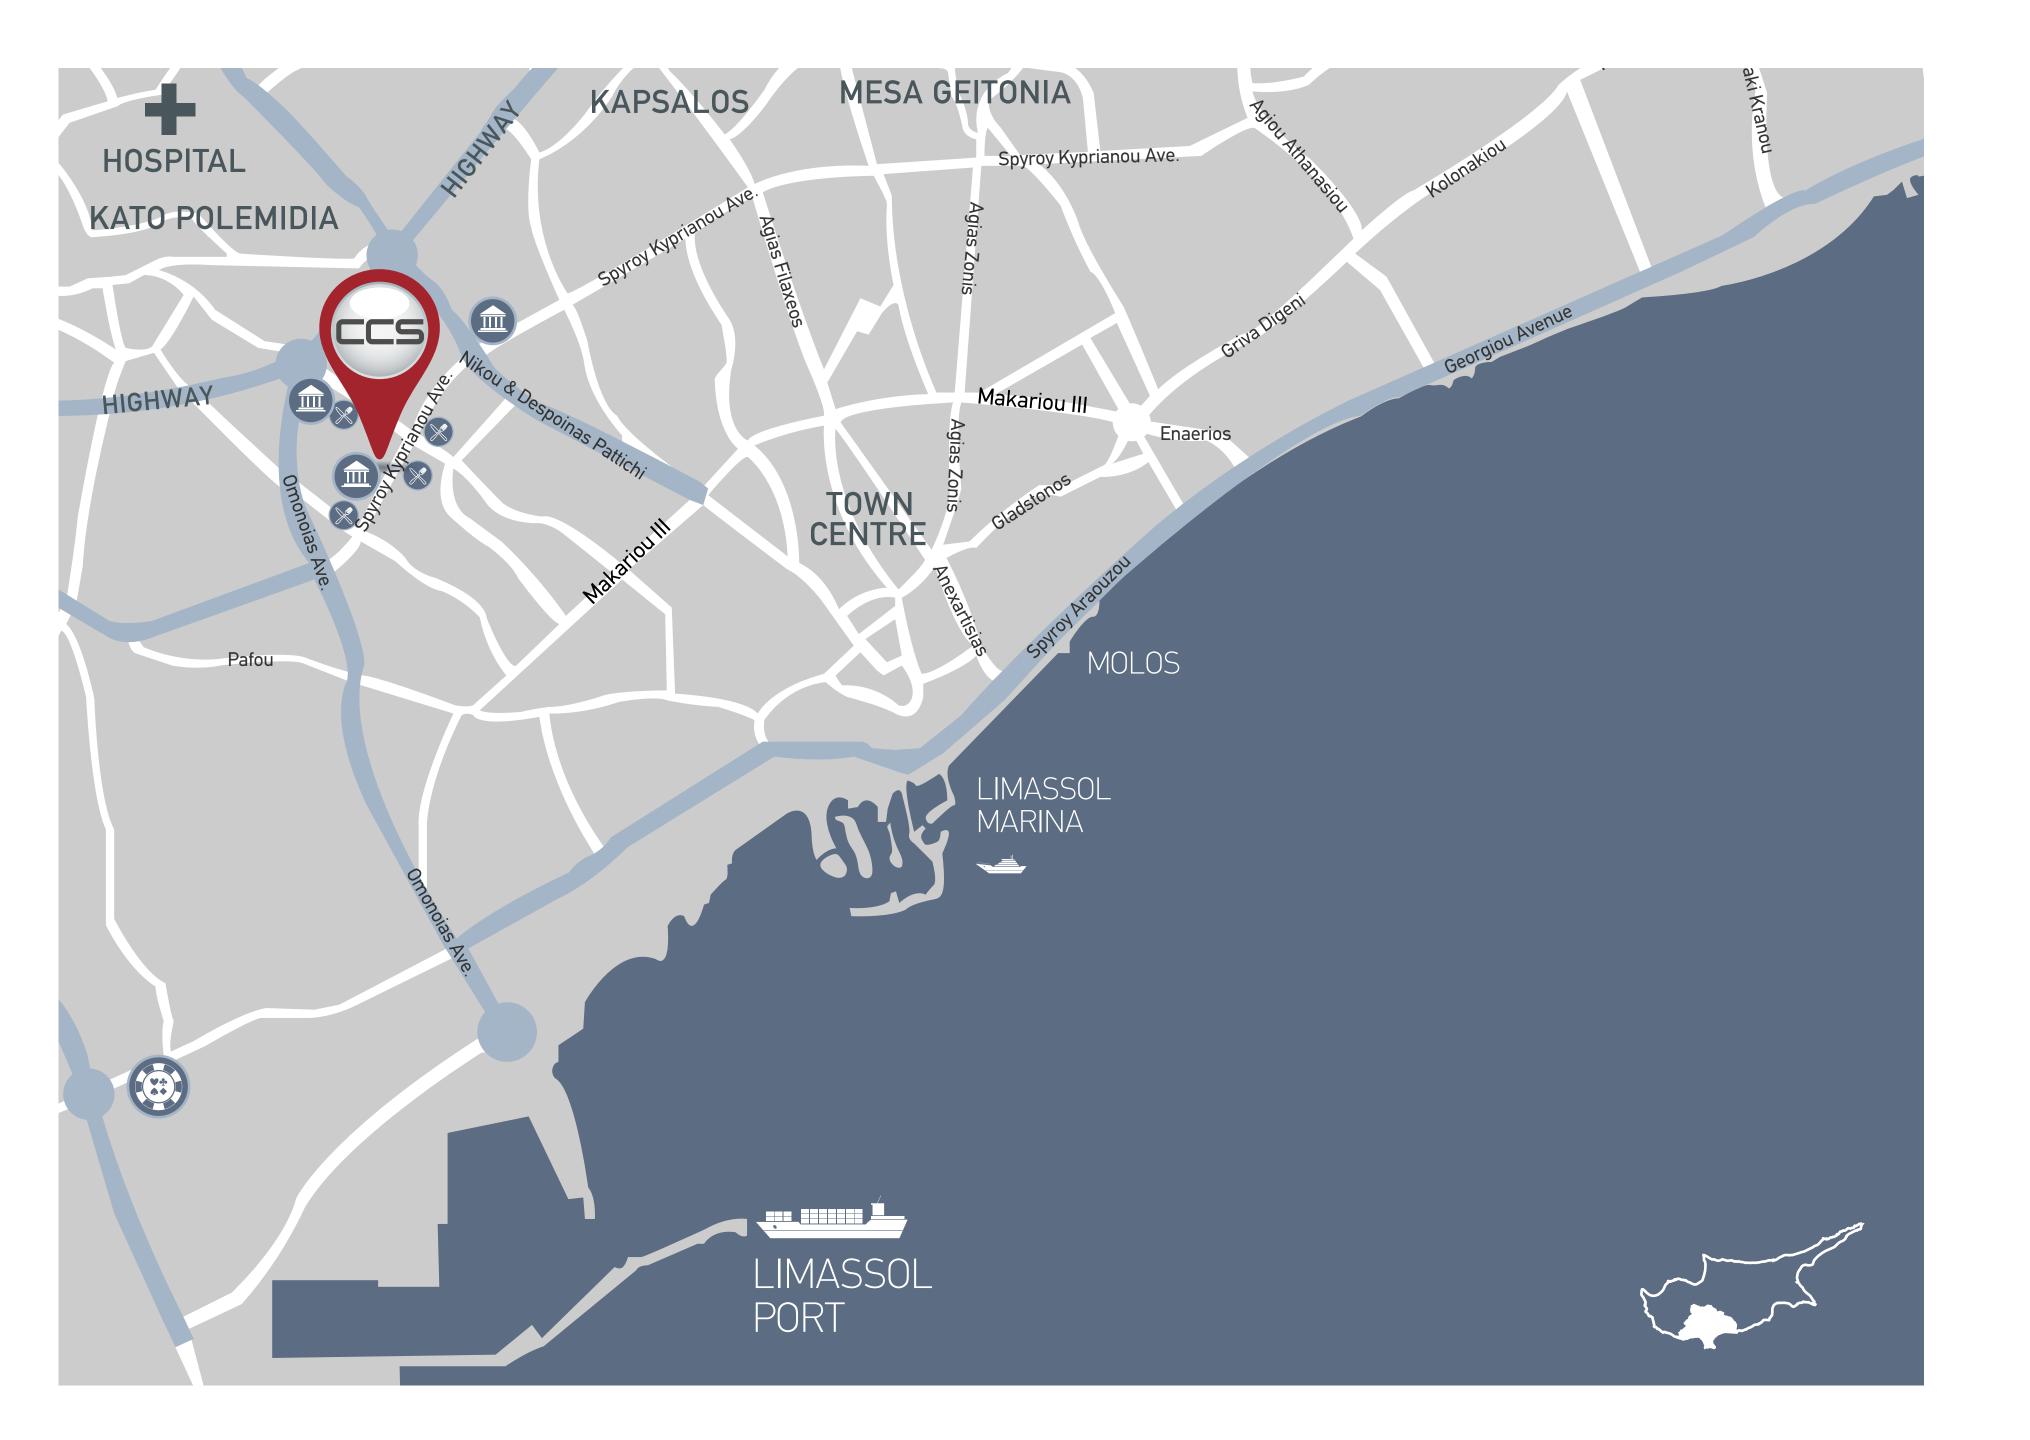

### Conveniently Located

CCS building is located on Spyrou Kyrianou Avenue in the area of Polemidia, one of the main commercial roads in Limassol, offering high visibility from all sides.

Furthermore this modern commercial building is located close to Limassol's central business district, surrounded by an array of commercial offices, financial institutions and a large selection of showrooms.

# Places of interest

BANKS