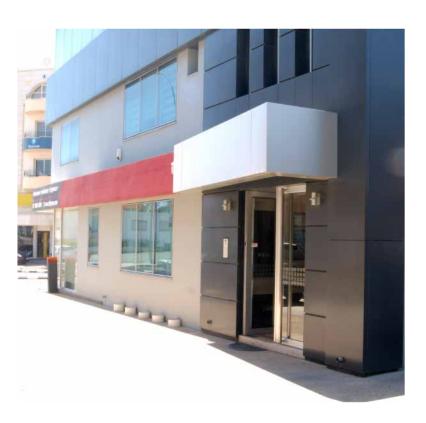

#### SPECIAL FEATURES INCLUDED:

- custom designed internal office layout and partitioning as per customer requirements
- secured and gated underground parking cctv security system for all common areas areas
- separate ladies & gents
- fully fitted kitchen
- false ceilings
- fiber optic cabling for internet connection
- designated visitors parking spaces

- tempered double glazing with acoustic membranes
- fire alarm system
- raised floors
- fully air conditioned
- additional staff parking areas
- marble flooring in lobby entrance