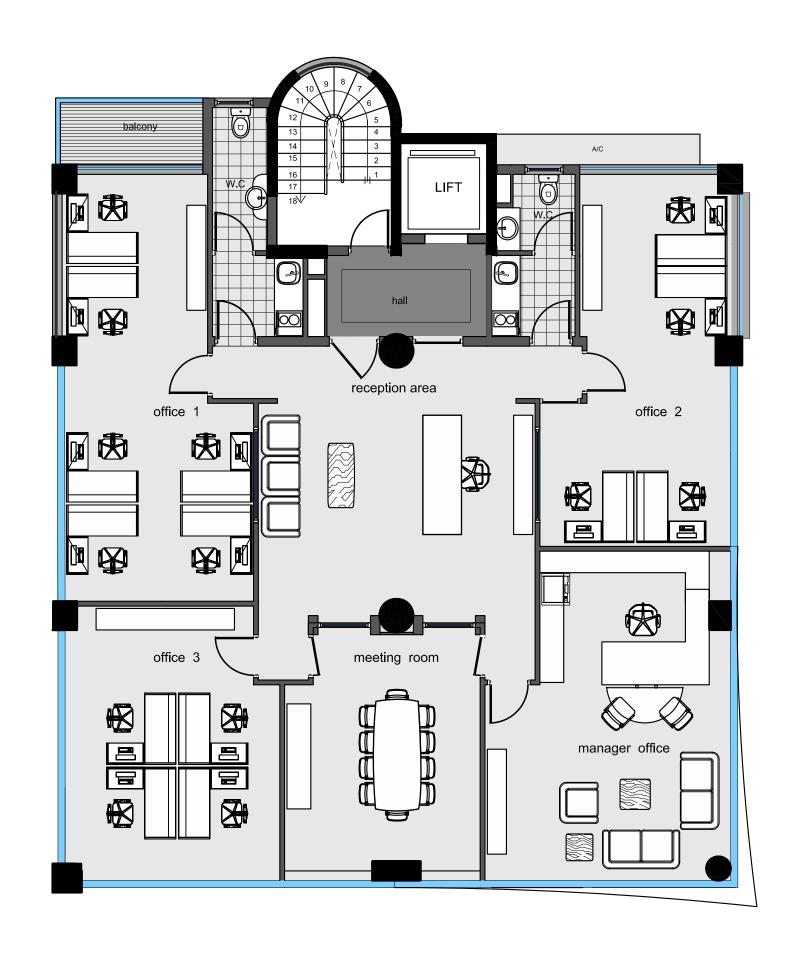

## Comfortable Stylish Functional

The ground floor retail unit with mezzanine is utilized as an office area, with the above floors offering four corporate offices.

The building offers ample visitor parking spaces on the ground floor, in addition to secured underground parking facilities sufficient to accommodate the needs of the tenants.