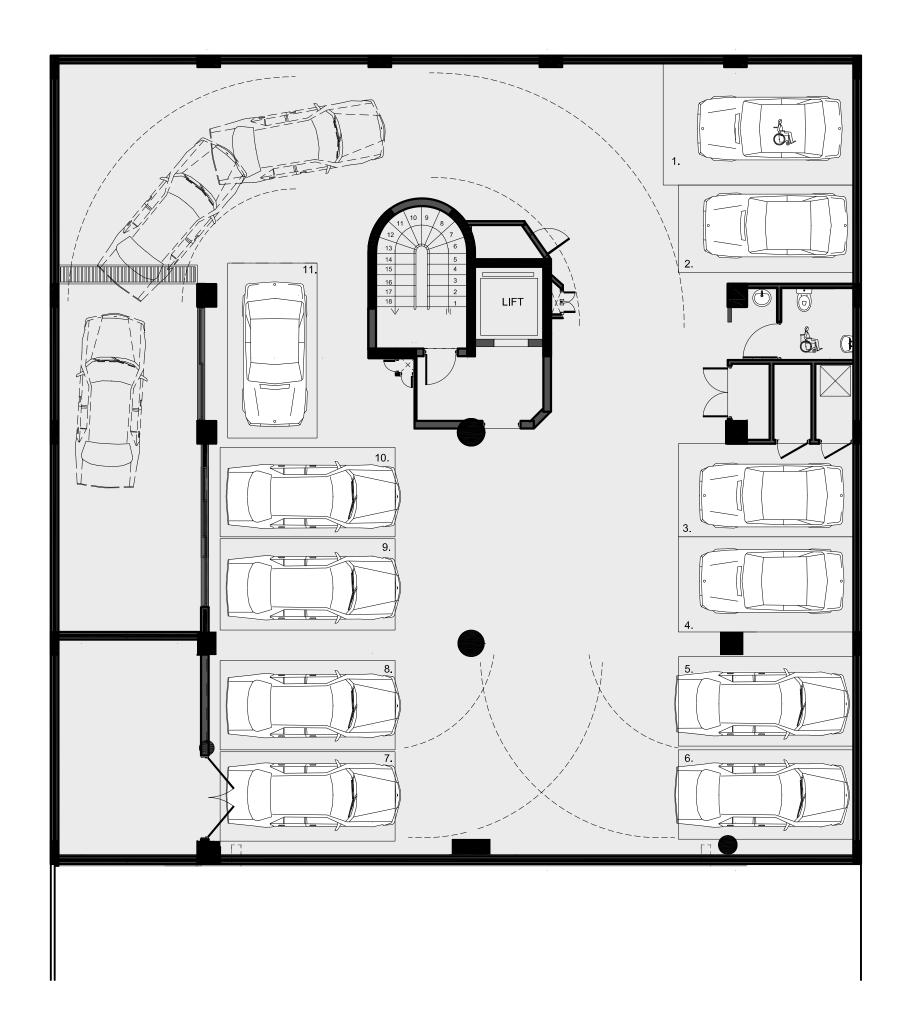

## Comfortable Stylish Functional

The ground floor retail unit with mezzanine is utilized as an office area, with the above floors offering four corporate offices.

The building offers ample visitor parking spaces on the ground floor, in addition to secured underground parking facilities sufficient to accommodate the needs of the tenants.

#### SPECIAL FEATURES INCLUDED:

- custom designed internal office layout and partitioning as per customer requirements
- secured and gated underground parking cctv security system for all common areas areas
- separate ladies & gents
- fully fitted kitchen
- false ceilings
- fiber optic cabling for internet connection
- designated visitors parking spaces

- tempered double glazing with acoustic membranes
- fire alarm system
- raised floors
- fully air conditioned
- additional staff parking areas
- marble flooring in lobby entrance