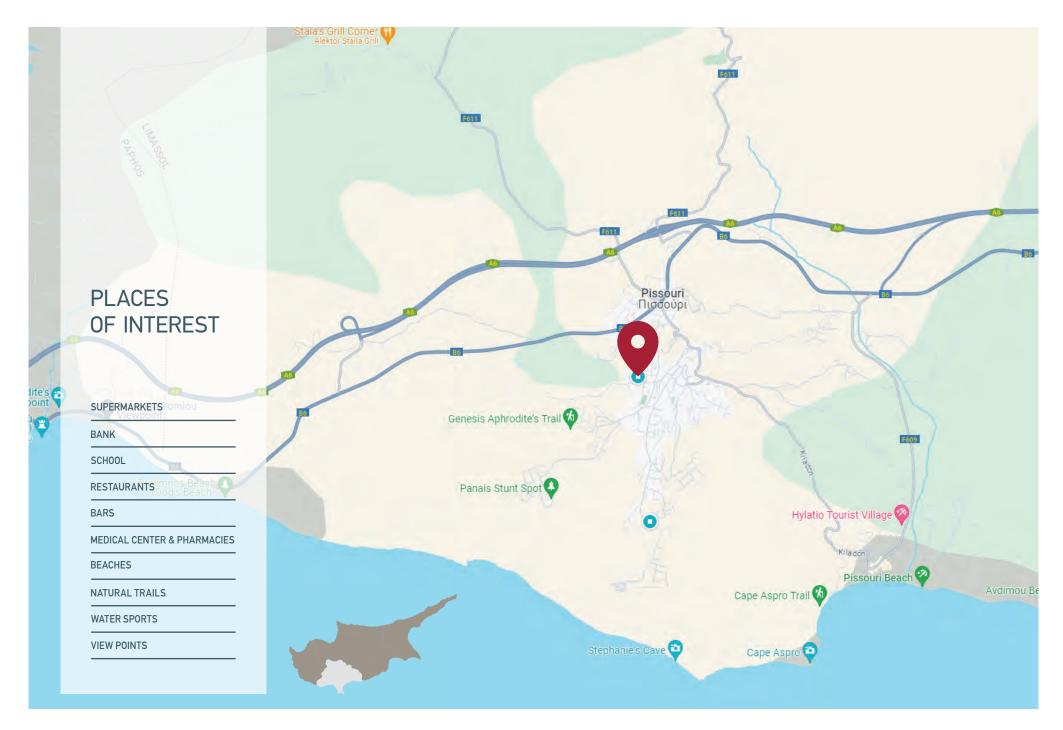

Pissouri's historic village square and cobblestone streets invite you to immerse yourself in the local culture, while nearby Pissouri Bay offers sun-soaked beaches and water sports. Enjoy a mild climate year-round and explore the natural beauty of the Akamas Peninsula and Troodos Mountains.

#### HARMONY SERENITY

Living in Pissouri offers a tranquil Mediterranean lifestyle with picturesque views, traditional charm, and a welcoming community. The village provides a peaceful atmosphere, authentic local cuisine, and easy access to the beautiful Pissouri Bay. With mild winters and hot summers, residents enjoy a comfortable climate year-round. The proximity to Limassol adds convenience for those seeking more urban experiences, making Pissouri an ideal blend of serenity and accessibility.