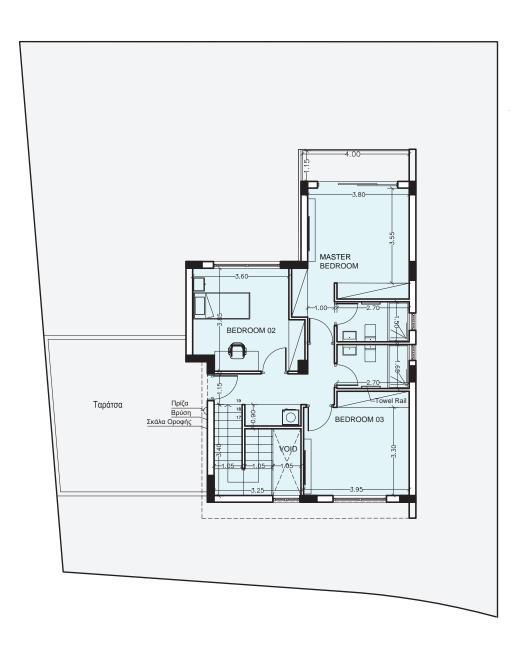

and a fresh appeal to the already picturesque village. The construction boom reflects the increasing popularity of Pissouri as a desirable place to live, promising a blend of contemporary living within the tranquility of this Mediterranean haven.

#### HARMONY SERENITY

Living in Pissouri offers a tranquil Mediterranean lifestyle with picturesque views, traditional charm, and a welcoming community. The village provides a peaceful atmosphere, authentic local cuisine, and easy access to the beautiful Pissouri Bay. With mild winters and hot summers, residents enjoy a comfortable climate year-round. The proximity to Limassol adds convenience for those seeking more urban experiences, making Pissouri an ideal blend of serenity and accessibility.











#### HOUSE No.01 1<sup>ST</sup> Floor



#### **HOUSE No.02 Ground Floor** Green Area LIVING ROOM DINING ROOM Ι Είσοδος / Έξοδος Οχημάτων INTERNAL COVERED COVERED COVERED AREA m<sup>2</sup> VERANDA AREA m<sup>2</sup> PARKING AREA m<sup>2</sup> HOUSE No. **BEDROOMS** TOTAL AREA m<sup>2</sup> PLOT SIZE m<sup>2</sup> 02 340 153 27 19 199

#### HOUSE No.02 1<sup>ST</sup> Floor







## DISCOVER STYLISH LIVING

Embark on a journey of stylish living, where every detail is a brushstroke of elegance and every space tells a story of modern sophistication. Our residences redefine the art of living with a curated blend of contemporary design and timeless luxury. From chic interiors to tasteful aesthetics, discover a haven where comfort meets trendsetting style. Each corner reflects a commitment to seamless, exclusive living, creating a u